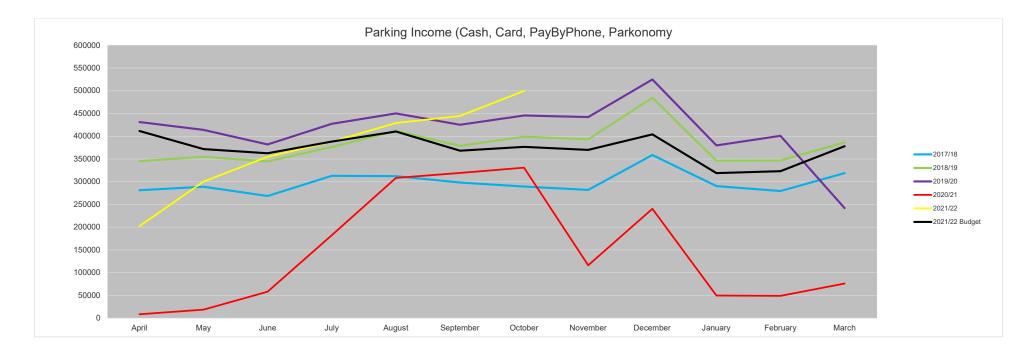

|            | April    | May     | June    | July    | Aug     | Sept    | Oct     | Nov      | Dec      | Jan      | Feb      | Mar      |
|------------|----------|---------|---------|---------|---------|---------|---------|----------|----------|----------|----------|----------|
| 2021/22    | 202,306  | 300,451 | 354,770 | 387,790 | 428,839 | 444,457 | 499,765 |          |          |          |          |          |
| 2021/22    |          |         |         |         |         |         |         |          |          |          |          |          |
| Budget     | 411,472  | 371,782 | 362,731 | 388,349 | 410,430 | 368,031 | 376,504 | 370,022  | 404,171  | 318,834  | 322,941  | 377,900  |
|            |          |         |         |         |         |         |         |          |          |          |          |          |
| Difference | -209,166 | -71,331 | -7,961  | -559    | 18,409  | 76,426  | 123,261 | -370,022 | -404,171 | -318,834 | -322,941 | -377,900 |